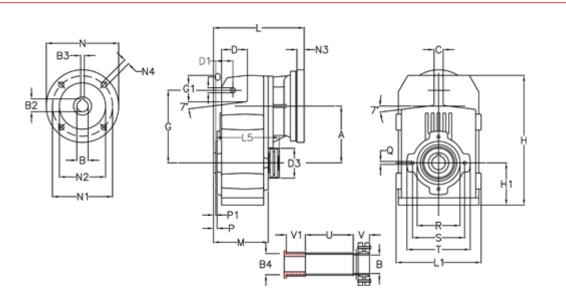

## **Data Sheet**

Article number: 29560217428320 Description: Shaft mounted gear A253QF32-174,2-P63B5

## **Measures**

| A = 128.75 | D1 = 43.5 | l5 = 197.5 | P1                                   | = 3.5    | V = 41  |
|------------|-----------|------------|--------------------------------------|----------|---------|
| B = 32     | d3 = 83   | M = 135.5  | Q                                    | = M10x14 | V1 = 48 |
| B1 = 11    | G = 162   | N = 140    | R                                    | = 110    |         |
| B2 = 12.8  | G1 = 58.0 | N1 = 115   | S                                    | = 130    |         |
| B3 = 4     | H = 290.5 | N2 = 95    | Т                                    | = 150    |         |
| B4 = 32    | H1 = 93.5 | N4 = M8x19 | Tightening torque Nm adapter bushing | g = 6.0  |         |
| C = 20     | L = 213.0 | O = 13     | Tightening torque Nm shrink disc     | = 7.0    |         |
| D = 57.0   | L1 = 188  | P = 6.0    | U                                    | = 120.5  |         |
|            |           |            |                                      |          |         |